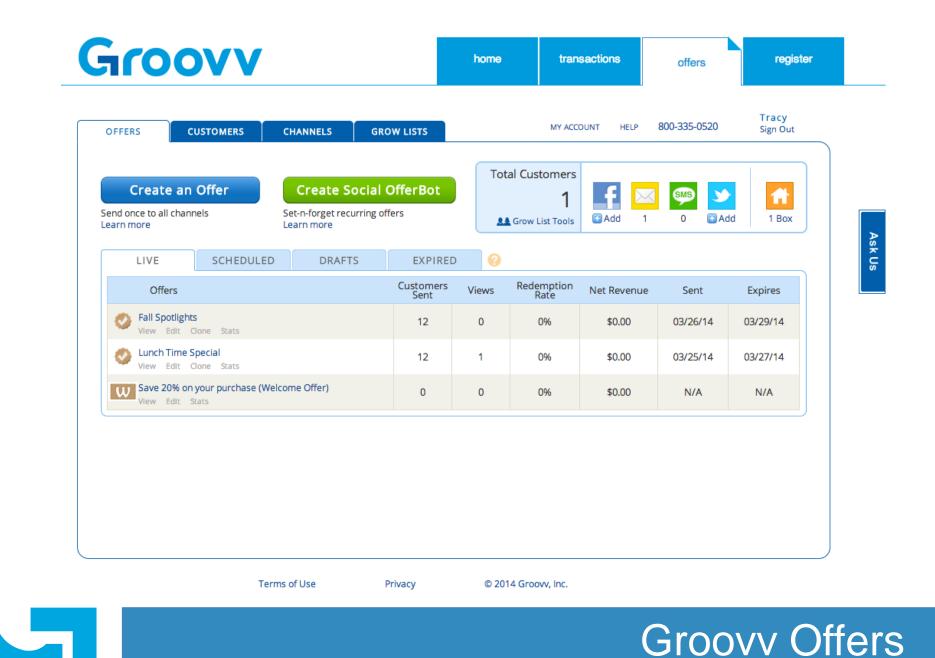

# Groovy offers

### **Groovv** Offers

### **Groovv** Offers

| OFFERS CUSTOMERS CHANNELS GROW LI                         | ISTS MY ACCOUNT HELP 800-335-0520 Vinny<br>Sign Out |
|-----------------------------------------------------------|-----------------------------------------------------|
| 1 Pick 🗸 🔒 🛛 🕻                                            | Design 🗸 🛛 🔞 Publish                                |
| Select networks to Publish your offer to.                 | Customers                                           |
| Facebook Wall                                             | 8  e Selected Customers for this Offer 1 7          |
| Tray Groovv     Master Profile                            | 4 17 Customers                                      |
| Tracy's Pizza Palace<br>Business Fan Page                 | 8 Available Customers<br>21 Customers               |
| Email Send Test Import     Send to: All Active Email Fans | 2 0                                                 |
| ☑ 🥸 Twitter @TrayGrover                                   | 5 0                                                 |
|                                                           | 2 0                                                 |
| Send to: All Mobile Fans Edit<br>Publish to your website. |                                                     |
|                                                           |                                                     |