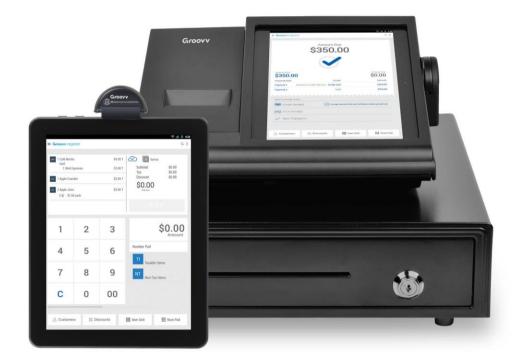

## Groovv One Plus

#### Features:

- All-in-one
- Additional Android Tablet
- Additional Swiper

#### All in One + Tablet + Swiper