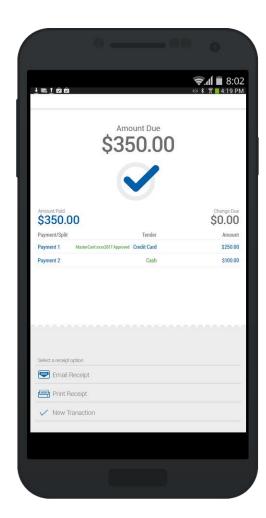

# Tender Screen

- Cash Manually enter the exact amount of cash or use the predefined cash amounts.
- Credit Card Manually enter or swipe a card
- Tender 1, 2, & 3 tender type is defined via the back-office and can be applied to the balance

| <u>↓ ☞ ↑</u> 현 현<br>< Order Summary |        |        |                 | /     | \$          | 🕯 🔋 📕 4:19 PM |  |
|-------------------------------------|--------|--------|-----------------|-------|-------------|---------------|--|
| Amount Due \$350.00                 | )      |        | Enter T<br>\$0. | ender | Balance Due |               |  |
| Payment/Split                       |        | Tender |                 |       |             | Amount        |  |
|                                     |        |        |                 |       |             |               |  |
| Select a payment r                  | nethoo | đ      |                 |       |             |               |  |
| Cash                                | C      | Credit | Tende           | r 1   | Tender 2    | Tender 3      |  |
| 1                                   | 1      |        | 2               |       | 3           | \$5           |  |
| 4                                   |        | 5      |                 |       | 6           | \$10          |  |
| 7                                   |        |        | 8               |       | 9           | \$20          |  |
| С                                   |        | 0      |                 |       | 00          | \$100         |  |