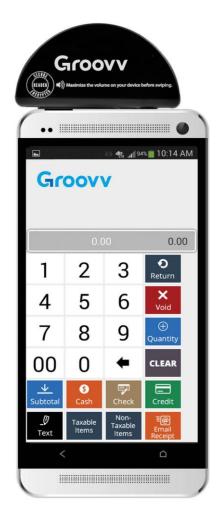

## **Groovv Swiper**

#### Features:

- Works with Droid phone or tablet
- Full back office features:
- Groovv transactions
- Groovv register
- Groovv offers

**Swiper only** 

Groovv

home transactions offers register

Please click below to Sign in.