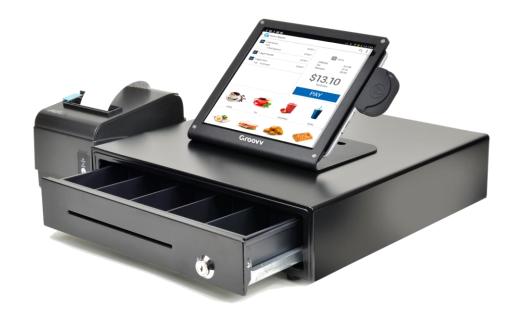

#### Features:

- Sturdy all in one design perfect for fast paced businesses
- Integrated Tablet
- Integrated Printer
- Integrated swiper
- Cash Drawer

All in one + Cash Drawer