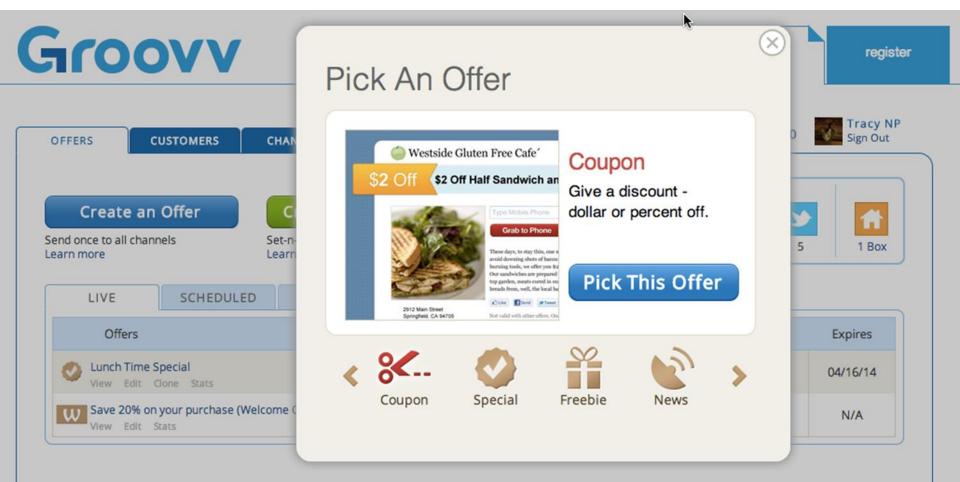

# Groovy offers

#### westside vegan café

 $\searrow$ 

30% off dinner when you spend \$40 or mo reper person.

Hungry for something healthy? Westisle Vegan Café would like to differ you, our loyal customer, 30% off your next visit before 06:21/4. Lusange, Rosated Vegetable Pasta and more, made fresh daily and served with a smile. Just bring this coupon in and redeem it with one of our staff to enjoy a delicious meal that's good for you and great for your wallet

30% Off Offer expires on 06/23/14

redeem offer

 ⇒ westside vegan café >
 30% off dinner when you spend \$40 or mo reper pe rson.