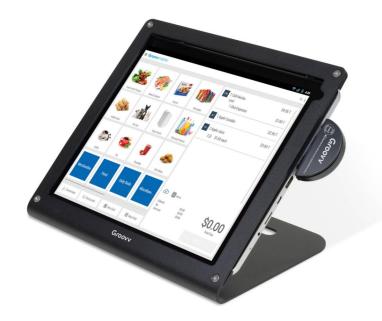

## **Groovy Tablet**

#### Features:

- Android Tablet
- Swivel stand (perfect for signature capture
- Swiper

Tablet + Stand + Swiper