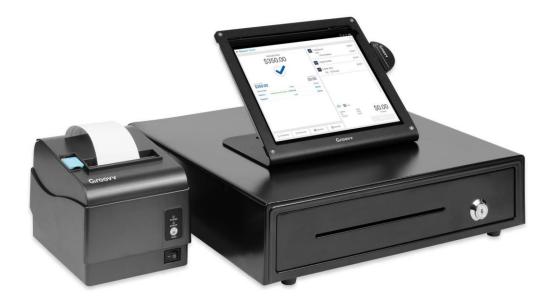

# Groovv

- Android Tablet Based POS Solution
- Multiple Hardware Options
- User Friendly and Customizable
- Ideal for SMB's
- Real time Back Office Reporting
- Online inventory management