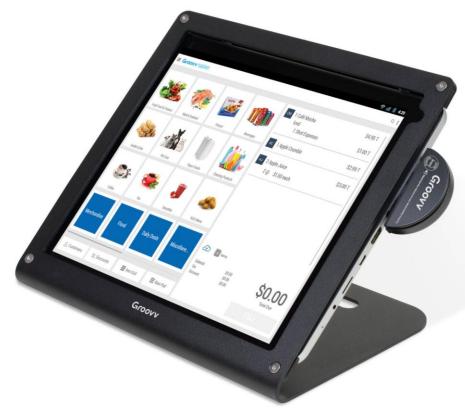

# Items Grid

Items are created via the back-office and assigned to a department. The item button can be set-up to appear in two different ways:

- The user can assign an image to the item by uploading the preferred image via the back-office
- The item can be set-up to reflect its department color along with the first letters of the description