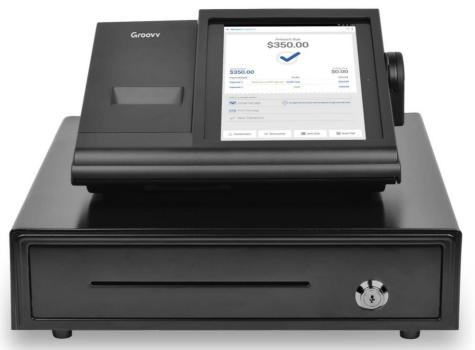

# Groovv

- Android Tablet Based POS Solution
- Multiple Hardware Options
- User Friendly and Customizable
- Ideal for SMB's
- Real time Back Office Reporting
- Online inventory management

# Groovv register software

| <u>i</u> m_100         |                           |                      | 😴 📶 🔳 8:02         |
|------------------------|---------------------------|----------------------|--------------------|
| < Order Summary        |                           |                      |                    |
| Amount Due<br>\$350.00 | \$250.0                   | Balance Due \$350.00 |                    |
| QUICE Payment/Sr       | Çredit Ten                |                      | \$330.00<br>Amount |
| Select a pay           | \$250<br>Finalize with Co | edit Card            |                    |
| Cash                   | Cancel                    | Manual Entry         | ender 3            |
| A                      | uthorizing C              | redit Carc           |                    |
| 1                      | 2                         | 3                    | \$5                |
| 4                      | 5                         | 6                    | \$10               |
| 7                      |                           | 9                    | \$20               |
|                        |                           | 00                   | \$100              |

## Groovv One

#### Features:

- Sturdy all in one design perfect for fast paced businesses
- Integrated Tablet
- Integrated Printer
- Integrated swiper
- Cash Drawer

All in one + Cash Drawer