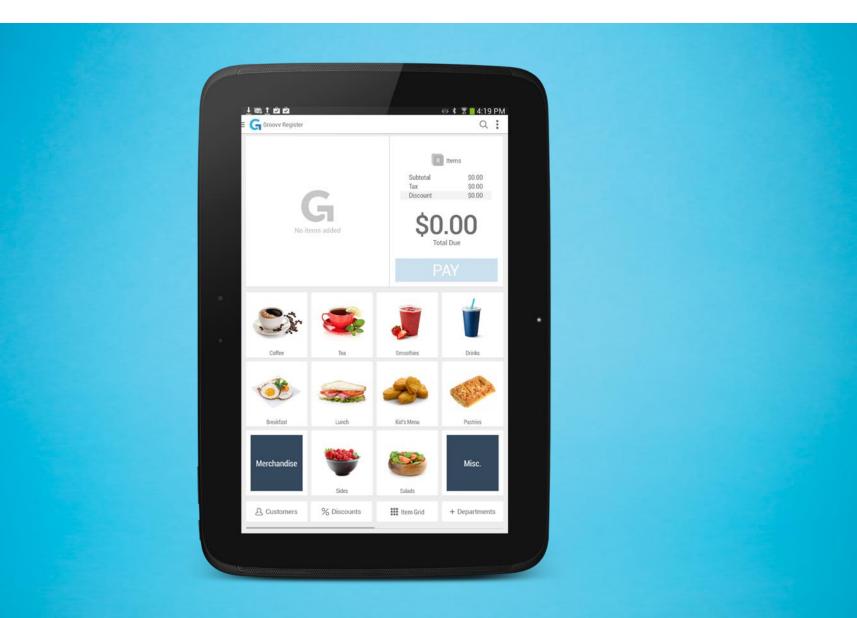

# Items Grid

Items are created via the back-office and assigned to a department. The item button can be set-up to appear in two different ways:

- The user can assign an image to the item by uploading the preferred image via the back-office
- The item can be set-up to reflect its department color along with the first letters of the description