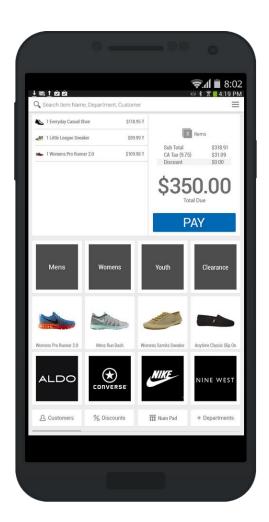

# Groovv register software

| <u>i</u> m_100         |                           |                      | 😴 📶 🔳 8:02         |
|------------------------|---------------------------|----------------------|--------------------|
| < Order Summary        |                           |                      |                    |
| Amount Due<br>\$350.00 | \$250.0                   | Balance Due \$350.00 |                    |
| QUICE Payment/Sr       | Çredit Ten                |                      | \$330.00<br>Amount |
| Select a pay           | \$250<br>Finalize with Co | edit Card            |                    |
| Cash                   | Cancel                    | Manual Entry         | ender 3            |
| A                      | uthorizing C              | redit Carc           |                    |
| 1                      | 2                         | 3                    | \$5                |
| 4                      | 5                         | 6                    | \$10               |
| 7                      |                           | 9                    | \$20               |
|                        |                           | 00                   | \$100              |

# Items Grid

Items are created via the back-office and assigned to a department. The item button can be set-up to appear in two different ways:

- The user can assign an image to the item by uploading the preferred image via the back-office
- The item can be set-up to reflect its department color along with the first letters of the description

# Tender Screen

- Cash Manually enter the exact amount of cash or use the predefined cash amounts.
- Credit Card Manually enter or swipe a card
- Tender 1, 2, & 3 tender type is defined via the back-office and can be applied to the balance