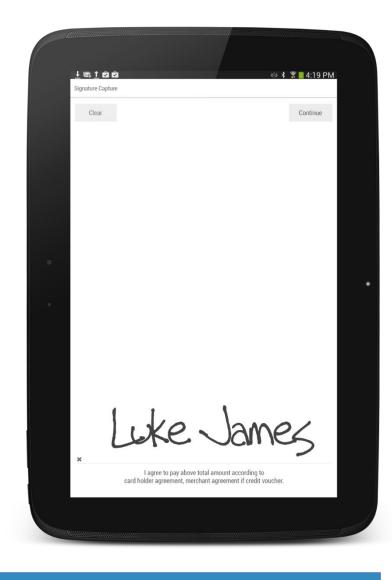

## Signature Capture Screen

- When a credit card transaction is processed, and *approved*, it will be necessary to obtain the customers signature
- Note that signature capture is not currently available for the all-in-one register but will be supported by all tablet-based bundles
- Once the customer has signed the screen, the merchant user will select Continue