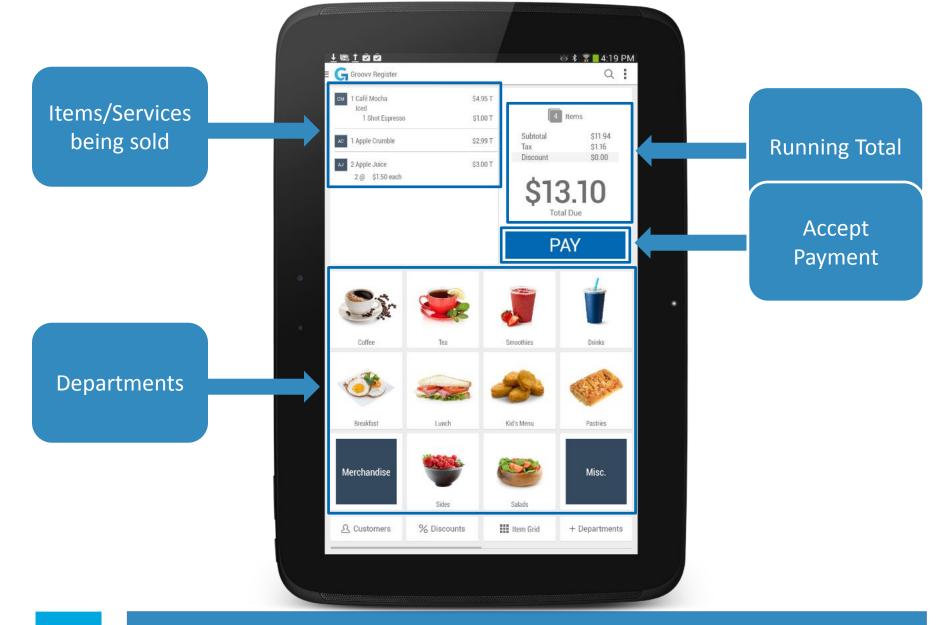

# Groovv register software

| <u>i</u> m_100         |                           |                      | 😴 📶 🔳 8:02         |
|------------------------|---------------------------|----------------------|--------------------|
| < Order Summary        |                           |                      |                    |
| Amount Due<br>\$350.00 | \$250.0                   | Balance Due \$350.00 |                    |
| QUICE Payment/Sr       | Çredit Ten                |                      | \$330.00<br>Amount |
| Select a pay           | \$250<br>Finalize with Co | edit Card            |                    |
| Cash                   | Cancel                    | Manual Entry         | ender 3            |
| A                      | uthorizing C              | redit Carc           |                    |
| 1                      | 2                         | 3                    | \$5                |
| 4                      | 5                         | 6                    | \$10               |
| 7                      |                           | 9                    | \$20               |
|                        |                           | 00                   | \$100              |

# Items Grid

Items are created via the back-office and assigned to a department. The item button can be set-up to appear in two different ways:

- The user can assign an image to the item by uploading the preferred image via the back-office
- The item can be set-up to reflect its department color along with the first letters of the description

# Tender Screen

- Cash Manually enter the exact amount of cash or use the predefined cash amounts.
- Credit Card Manually enter or swipe a card
- Tender 1, 2, & 3 tender type is defined via the back-office and can be applied to the balance