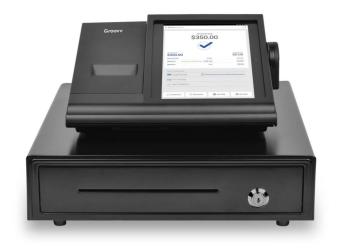

## Groovv One

#### Features:

- Sturdy all in one design perfect for fast paced businesses
- Integrated Tablet
- Integrated Printer
- Integrated swiper
- Cash Drawer

All in one + Cash Drawer